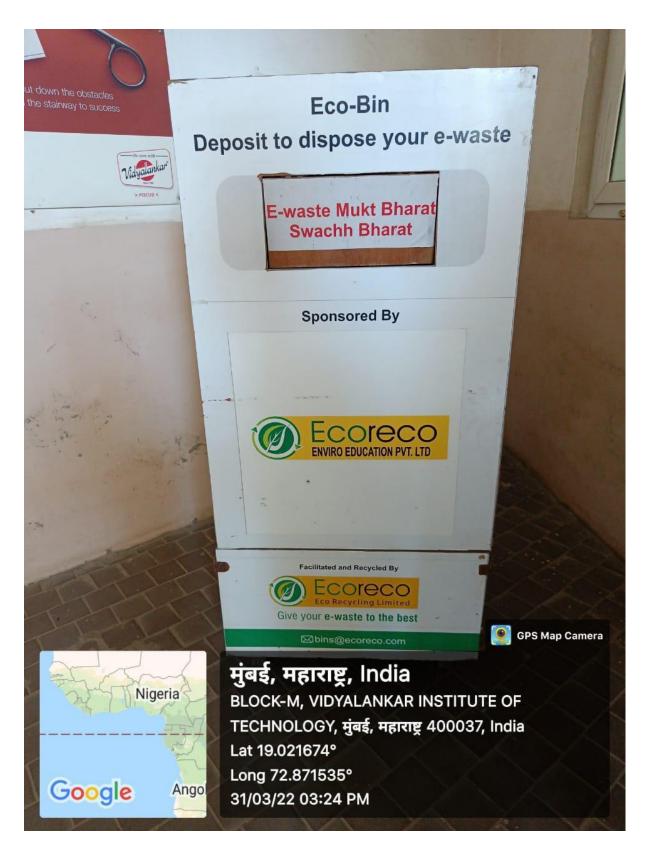

#### c) <u>E -waste management</u>

Institute takes efforts to minimize e-waste. Regular maintenance by technical staff and reutilization of spare parts of discarded electronic devices is a common practice.

To sensitize students and staff on careful disposal and management of electronic waste, E-waste bin is installed at VIT. E-waste is collected by a company called Eco Recycling Ltd (Ecoreco). Non-functional computers, monitors and printers are discarded on a systematic basis. 70% of monitors used at the Institute are LCD to REDUCE e-waste.