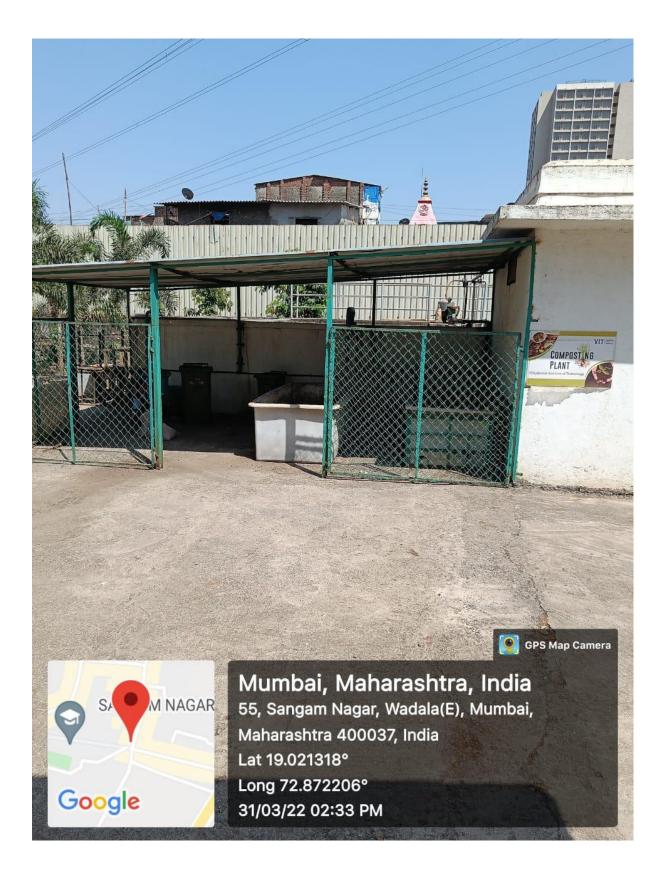

Installed a Composting Plant where all the cafeteria organic waste and gardening waste is converted to good quality manure which is used for in-house gardening and also distributed among staff and students to promote positive practices on waste management.