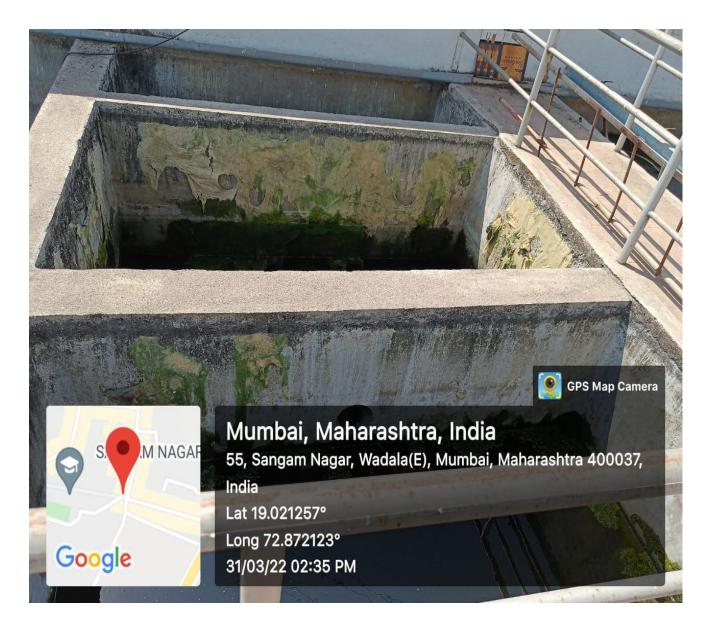

#### b) Liquid Waste Management

VSIT has set up its own STP (Sewage Treatment Plant) to take care of wastewater generated at campus.

Liquid waste includes wastewater generated by washrooms, regular cleaning and mopping and canteen wastewater.

The STP has a capacity to handle 200 m<sup>3</sup> of sewage per day and consists of primary, secondary, and tertiary treatments.

The treated water is tested monthly for its discharge parameters to ensure compliance with standards and is pumped, stored, and REUSED in green landscaping through sprinklers