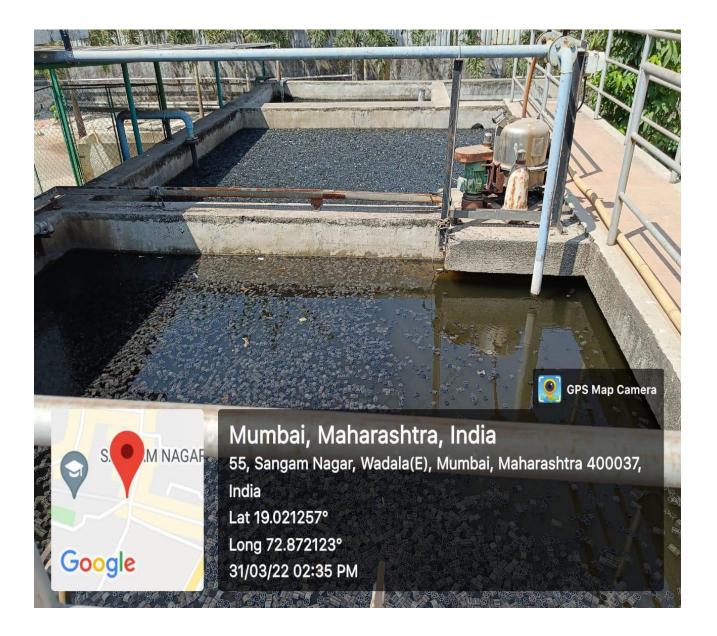

#### b) Liquid Waste Management

VSIT has set up its own STP (Sewage Treatment Plant) to take care of wastewater generated at campus.

Liquid waste includes wastewater generated by washrooms, regular cleaning and mopping and canteen wastewater.

The STP has a capacity to handle 200 m<sup>3</sup> of sewage per day and consists of primary, secondary, and tertiary treatments.

The treated water is tested monthly for its discharge parameters to ensure compliance with standards and is pumped, stored, and REUSED in green landscaping through sprinklers